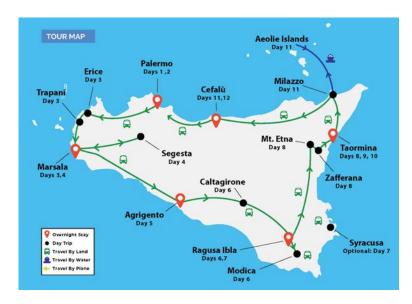

## PALERMO • ERICE • SEGESTA • TRAPANI • MARSALA AGRIGENTO • MODICA • RAGUSA IBLA • TAORMINA • CEFALÙ

The adventure begins in Palermo, Sicily's capital city. Circumvent this multi-cultural island, savoring the local cuisines, wines, and breathtaking views. Explore Erice and Trapani to the west. Experience Agrigento and the Valley of the Temples to the south. Heading east, visit Ragusa-Ibla and the Noto Valley. Then take advantage of relaxation at the beach and shopping in Taormina, in the shadow of majestic Mount Etna. Complete the journey with a cruise to the Aeolie Islands and spend the final nights in the northern seaside resort of Cefalù.

## SICILY- JEWEL OF THE MEDITERRANEAN with Cavaliere Rio Vitale

2 nights Palermo, 2 nights Marsala, 1 night Agrigento, 2 nights Ragusa Ibla, 3 nights Taormina, 2 nights Cefalù

#### Day 1 Wed, 13-Sep-2023 Arrive in Palermo

**Grand Hotel Wagner, Palermo** 

Grand Hotel Wagner, Palermo

Baglio Donna Franca, Marsala

Baglio Donna Franca, Marsala

Arrive at Palermo airport and be greeted by your Wherever Tours tour leader. A private transfer from the airport to the hotel will be available with scheduled arrivals\*. After your hotel check-in, relax and enjoy the Five Star hotel during your day in Palermo. A welcome reception will follow with traditional appetizers and a taste of wine. Tonight's included dinner features delicious local cuisine, especially the fresh seafood and regional wines.

#### Day 2 Thu, 14-Sep-2023 Tour of Palermo

This morning, take a tour of Palermo, the capital of Sicily, rich with ancient buildings, cathedrals, and gardens. Palermo has many hidden treasures such as the impressive Monreale Cathedral, an example of Norman architectural style which contains over 2 tons of gold mosaics. In the afternoon, enjoy free time to shop the local stores and colorful food markets. Dinner is at your leisure.

#### Fri, 15-Sep-2023 Erice, Trapani, Marsala Day 3

After breakfast, travel by luxury coach along the magnificent northern coastline of the Tyrrhenian Sea to Trapani. On the way, we'll stop in the mountaintop town of Erice with its breathtaking views. In the afternoon arrive in Trapani, known for its salt flats and the beautiful Cathedral of San Lorenzo. Later, arrive in Marsala to the Donna Franca, a perfectly preserved and restored baglio from the 19th century. Tonight, enjoy a specially prepared dinner at the hotel's renowned restaurant.

#### Day 4 Sat, 16-Sep-2023 Segesta

Today visit Segesta, one of the most well-preserved Greek Sicilian temples. After returning to the Donna Franca, take a tour of their popular wine cellar. Taste some appetizers and some of their specialty wines. Afterwards, enjoy a cooking school demonstration followed by dinner, featuring some of the foods that you prepared?

#### Day 5 Sun, 17-Sep-2023 Agrigento, Valley of the Temples

Hotel Della Valle, Agrigento (B,D)This morning, travel by coach along from Marsala to Agrigento, located on the southern coast of Sicily, on the Mediterranean Sea. A local guide will highlight the important ancient treasures on a tour the Valley of the Temples, dating back to the fifth century BC. Tonight, enjoy a tasty dinner with wine.

#### Day 6 Mon, 18-Sep-2023 Noto Valle, Modica, Caltagirone

DeStefano Palace, Ragusa Ibla

Depart for Ragusa Ibla and the Noto Valle, well-known for its baroque style architecture. First, stop in Caltagirone, a town known for its ceramics. Then proceed to Modica, noted for its delicious chocolates. Noto is the next stop before arriving in Ragusa Ibla, whose beautiful buildings are also influenced by the baroque period. Enjoy dinner featuring local cuisine and wines.

Day 7 Tue, 19-Sep-2023 Free time, Optional: Visit to Siracusa DeStefano Palace, Ragusa Ibla Take some free time to shop and explore the beautiful landscapes or the baroque architecture of the area. Optional Experience: An excursion to the multi-cultural city of Siracusa will be offered by the tour leader.

#### Wed, 20-Sep-2023 Mt. Etna, Zafferana Day 8

Panoramic Hotel, Taormina

Visit the Mt. Etna, tallest active volcano in Europe. Stop in the town of Zafferana and visit a local rosticceria to learn how to make the famous arancini rice balls. Indulge in some exquisite cannoli, along with other local foods and wines. This afternoon, check into our breathtaking seaside hotel in Taormina and have a relaxing evening.

## JEWEL OF THE MEDITERRANEAN – TOUR ITINERARY

Day 9 Thu, 21-Sep-2023 Tour of Taormina, Greek Roman Theater Panoramic Hotel, Taormina (B. After breakfast, take the funicular to the village of Taormina. After a guided tour of the area, including the Greek Roman Amphitheater, there will be plenty of time to explore all of the colorful streets and shops overlooking the

Sunset Hotel, Cefalú (B.

The last part of our journey takes the group to Milazzo, located on a small peninsula in the northeast corner of Sicily. From Milazzo, embark on a day cruise to the Aeolie Islands, featuring small active volcanos and amazing views. Upon returning to Milazzo, travel by coach to Cefalù for the final stay of our tour. Check into our fantastic seaside hotel for the last two nights. A nice dinner is included at the hotel.

#### Day 12 Sun, 24-Sep-2023 Tour of Cefalù

Fri, 22-Sep-2023

Day 10

Sunset Hotel, Cefalú (B,D)

In Cefalu, there is plenty of time to explore its rich ancient history including the Norman cathedral and gorgeous northern shoreline. Enjoy a "last supper" meal in a typical Sicilian style restaurant, owned by a local family. Dinner includes amazing food, wine, music, laughter and stunning views.