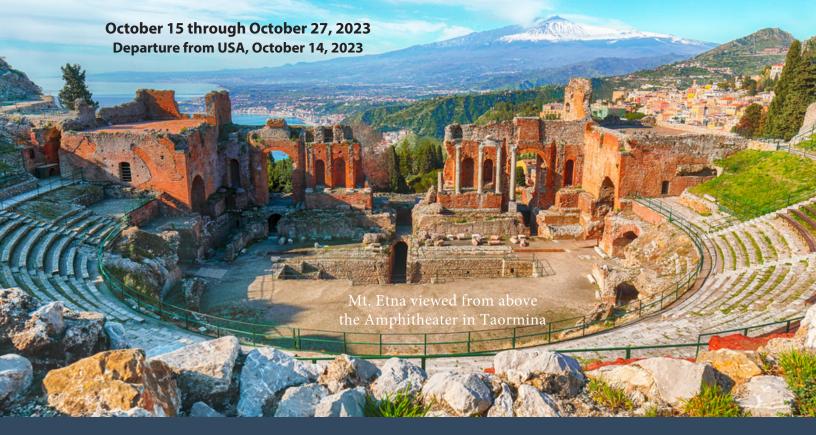

Sun, 22-Oct-2023 Mt. Etna, Zafferana Day 8

Panoramic Hotel, Taormina (B,L)

Visit the Mt. Etna, tallest active volcano in Europe. Stop in the town of Zafferana and visit a local rosticceria to learn how to make the famous arancini rice balls. Indulge in some exquisite cannoli, along with other local foods and wines. This afternoon, check into our breathtaking seaside hotel in Taormina and have a relaxing evening.

Monreale Cathedral, Palermo

Norman Castle - Erice

Roman Amphitheater, Segesta

Valley of the Temples, Agrigento

SICILY - GEM OF THE MEDITERRANEAN OCTOBER 15 – 27, 2023