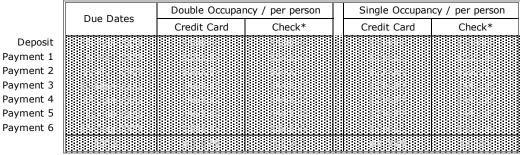

| Due Dates   | Double Occupar              | Double Occupancy / per person |          | Single Occupancy / per person |          |  |
|-------------|-----------------------------|-------------------------------|----------|-------------------------------|----------|--|
| Due Dates   | Credit Card                 | Check*                        |          | Credit Card                   | Check*   |  |
| 15-Feb-2023 | \$500.00                    | \$500.00                      | ſ        | \$500.00                      | \$500.00 |  |
| 15-Mar-2023 | -Mar-2023 \$563.17 \$543.77 |                               | \$704.83 | \$681.19                      |          |  |
| 15-Apr-2023 | \$563.17                    | \$543.77                      | \$543.77 |                               | \$681.19 |  |
| 15-May-2023 | \$563.17                    | \$543.77                      |          | \$704.83                      | \$681.19 |  |
| 15-Jun-2023 | \$563.17                    | \$543.77                      |          | \$704.83                      | \$681.19 |  |
| 15-Jul-2023 | \$563.17                    | \$543.77                      |          | \$704.83                      | \$681.19 |  |
| 15-Aug-2023 | \$563.17                    | \$543.77                      |          | \$704.83                      | \$681.19 |  |
| TOTAL       | \$3,879                     | \$3,763                       |          | \$4,729                       | \$4,587  |  |

## Payment Schedule without airfare

Trip only. Does not include airfare or optional travel insurance.

|           | Due Dates   | Double Occupancy / per person |          | Single Occupancy / per person |          |  |
|-----------|-------------|-------------------------------|----------|-------------------------------|----------|--|
|           | Due Dates   | Credit Card                   | Check*   | Credit Card                   | Check*   |  |
| Deposit   | 15-Feb-2023 | \$500.00                      | \$500.00 | \$500.00                      | \$500.00 |  |
| Payment 1 | 15-Mar-2023 | \$563.17                      | \$543.77 | \$704.83                      | \$681.19 |  |
| Payment 2 | 15-Apr-2023 | \$563.17                      | \$543.77 | \$704.83                      | \$681.19 |  |
| Payment 3 | 15-May-2023 | \$563.17                      | \$543.77 | \$704.83                      | \$681.19 |  |
| Payment 4 | 15-Jun-2023 | \$563.17                      | \$543.77 | \$704.83                      | \$681.19 |  |
| Payment 5 | 15-Jul-2023 | \$563.17                      | \$543.77 | \$704.83                      | \$681.19 |  |
| Payment 6 | 15-Aug-2023 | \$563.17                      | \$543.77 | \$704.83                      | \$681.19 |  |
|           | TOTAL       | \$3,879                       | \$3,763  | \$4,729                       | \$4,587  |  |