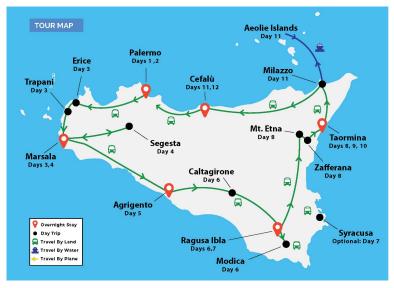

The adventure begins in Palermo, Sicily's capital city. Circumvent this multi-cultural island, savoring the local cuisines, wines, and breathtaking views. Explore Erice and Trapani to the west. Experience Agrigento and the Valley of the Temples to the south. Heading east, visit Ragusa-Ibla and the Noto Valley. Then take advantage of relaxation at the beach and shopping in Taormina, in the shadow of majestic Mount Etna. Complete the journey with a cruise to the Aeolie Islands and spend the final nights in the northern seaside resort of Cefalù.