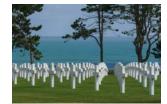

Mercure Omaha Beach, Bayeux (B)

Prepare yourselves for today's full immersion into the history of World War II as we visit the Pointe du Hoc Ranger Monument which is located on a cliff eight miles west of Normandy American Cemetery and overlooks Omaha Beach, France. As aficionados of this crucial period in western history are aware, this site marks the spot at which U.S. Army Rangers scaled 100-foot cliffs and seized German artillery that could easily have fired on American landing troops at Omaha and Utah beaches.

While visiting Pointe du Hoc, our group will have a local tour guide show us the exact battle-scarred sites that helped determine the end of the War. During today's tour, we will observe first-hand views of the left flank of Omaha Beach, the American cemetery and monument, and the Cannons of Longues-Sur-Mer. As we will return later in the evening, we can expect a beautiful French meal in the hotel's dining room.