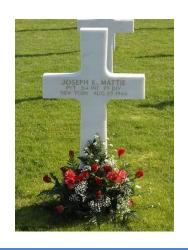

Pvt Joseph K. Mattie 314 Inf 79 Division Born: April 2, 1923 KIA: August 29, 1944

We'll travel much of the route where brave, young Americans battled their way across France on a course to liberate the French countryside, and ultimately, Paris. This tour will place personal emphasis on one of the unsung heroes of the 79th US Army Division, Private Joseph Mattie, the uncle of David Shick, Co-owner of Wherever Tours. Not only will the group visit his grave site at the American Cemetery in Normandy, but also the location where he gave his life for his country at the age of 21. Mr. Shick will provide short narratives throughout the trip. We'll learn more about the determination, ingenuity and courage of the young men of the 79th division who were willing to pay the supreme sacrifice for freedom. He will also share some of the personal thoughts and letters of "Uncle Joe's" family back home ... a fitting way to remember 80 years ago.