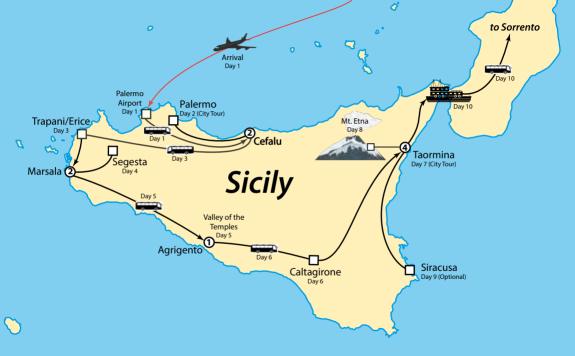

# THE BEST OF SICILY PLUS SORRENTO WITH DAVID SCHMIDT

CEFALÙ, PALERMO, ERICE, TRAPANI, MARSALA, SEGESTA AGRIGENTO, TAORMINA, SORRENTO, CAPRI, POSITANO

The adventure begins in the resort Sicilian town of Cefalù. Circumvent this multi-cultural island, savoring the local cuisines, wines, and breathtaking views. Explore Palermo, Sicily's capital city. Visit Erice, Trapani and Marsala to the west. Experience Agrigento and the Valley of the Temples to the south. Heading east, visit Caltagirone and spend 4 nights at a seaside beach resort in Taormina in the shadow of majestic Mount Etna. Then head north to Sorrento for the grand finale featuring Capri and Positano.

# THE BEST OF SICILY AND SORRENTO - TOUR ITINERARY

Day 0 Tue, 24-Sep-2024 Depart from the USA

#### Wed, 25-Sep-2024 Arrive in Palermo Day 1

Insulae Resort, Cefalù

Arrive at Palermo airport and be greeted by your Wherever Tours tour leader. A private transfer from the airport to the resort hotel in Cefalù will be available with scheduled arrivals\*. After your hotel check-in, relax and enjoy the beautiful hotel pool or venture down to the beach or just relax in your room. A welcome reception will follow, with traditional appetizers and a taste of wine. Tonight's included dinner in the hotel restaurant features delicious local cuisine and regional wines.

#### Day 2 Thu, 26-Sep-2024 Tour of Palermo

Insulae Resort, Cefalù (B,L)

This morning, take a tour of Palermo, the capital of Sicily, rich with ancient buildings, cathedrals, and gardens. Palermo has many hidden treasures such as the impressive Monreale Cathedral, an example of Norman architectural style which contains over two tons of gold mosaics. After the tour, prepare yourself for a big surprise.

#### Fri, 27-Sep-2024 Erice, Trapani, Marsala

Baglio Donna Franca, Marsala

After breakfast, travel by luxury coach along the magnificent northern coastline of the Tyrrhenian Sea to Trapani. On the way, we'll stop in the mountaintop town of Erice with its breathtaking views. In the afternoon arrive in Trapani, known for its salt flats and the beautiful Cathedral of San Lorenzo. Later, arrive in Marsala to the Donna Franca, a perfectly preserved and restored baglio from the 19th century. Tonight take a tour of the winery, and taste the region's most famous wines during dinner at the hotel's renowned restaurant.

#### Sat, 28-Sep-2024 Day 4 Segesta

Baglio Donna Franca, Marsala

Today visit Segesta, one of the most well-preserved Greek Sicilian temples. After returning to the Donna Franca, take a tour of their popular wine cellar. Taste some appetizers and some of their specialty wines. Then, enjoy a cooking class, followed by dinner featuring some of the foods that you prepared earlier.

#### Sun, 29-Sep-2024 Agrigento, Valley of the Temples Day 5

**Hotel Della Valle, Agrigento** 

This morning, travel from Marsala to Agrigento, located on the southern coast of Sicily on the Mediterranean Sea. A local expert will highlight the important ancient treasures on a tour of the Valley of the Temples, dating back to the fifth century BC. This archeological site was added to the UNESCO World Heritage List in 1997. Back at the hotel, enjoy a tasty dinner with wine.

#### Mon, 30-Sep-2024 Caltagirone, Taormina Day 6

**Panoramic Hotel, Taormina** 

Today, head to the eastern shore of Sicily and the picturesque seaside town of Taormina. Along the way, we stop in Caltagirone, noted for its Baroque style ceramics. We visit the private home of the nobel family, Pace Gravina. Giacomo, the owner, will show us his beautiful palace and guide us through the incredible history of Sicilian nobility. Then, he will offer us a buffet lunch in the ball room, another unique experience. Then it's on to our luxury seaside resort hotel, on the beach in Taormina, where you spend the next four nights.

Tue, 01-Oct-2024 Tour of Taormina, Greek Roman Theater **Panoramic Hotel, Taormina** Day 7 After breakfast, take the funicular to the village of Taormina. After a guided tour of the area, including the Greek Roman Amphitheater, there will be plenty of time to explore all of the colorful streets and shops overlooking the Mediterranean east coast. This evening's dinner is at leisure.

#### Day 8 Wed, 02-Oct-2024 Mt. Etna, Zafferana

Panoramic Hotel, Taormina (B,L)

Eat a good breakfast this morning, because today we visit Mt. Etna, the tallest active volcano in Europe. Stop in the town of Zafferana and visit a local rosticceria to learn how to make the famous arancini rice balls. Indulge in some exquisite cannoli, along with other local foods and wines. This afternoon, return to our breathtaking seaside hotel in Taormina and have a relaxing evening.

Zafferana, Mt. Etna

Day 9 Thu, 03-Oct-2024 *Free time, Optional: Visit to Siracusa* Panoramic Hotel, Taormina (*B,D*) Today, take some free time to lay on the beach or by the pool, or explore and shop Taromina on your own. Tonight, enjoy a dinner prepared by a very famous Sicilian chef, Crisitian Foti. Plenty of wine and local singers will transform this night in to a festive party.

Straits of Messina

Day 10 Fri, 04-Oct-2024 Straits of Messina, Calabria, Sorrento Villa Giovanna, Sorrento (B,D) After breakfast, we depart Sicily and make our way to Sorrento. We'll take a ferry boat cruise across Straits of Messina to the mainland of Italy Then we'll make a stop in the region of Calabria, in Southern Italy, for a relaxing lunch stop. Later in the afternoon, arrive in the hotel in Sorrento, overlooking the Gulf of Naples, for a nice dinner with music, dancing and wine.