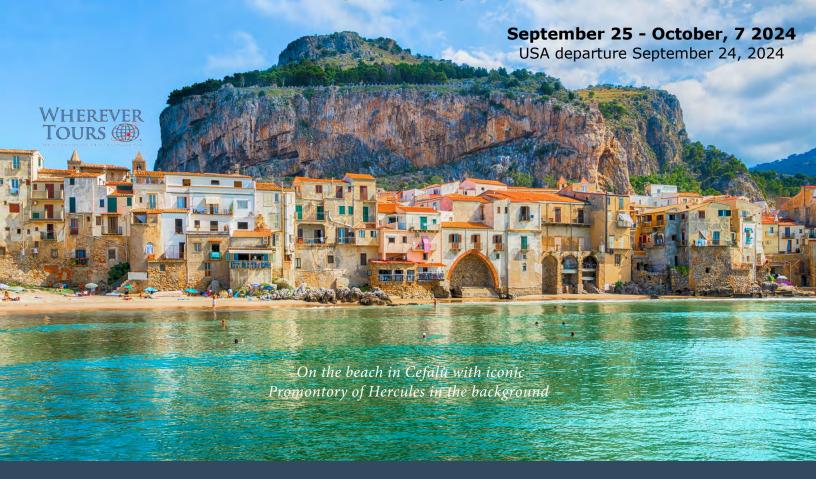

#### Wed, 25-Sep-2024 Arrive in Palermo Day 1

Insulae Resort, Cefalù

Arrive at Palermo airport and be greeted by your Wherever Tours tour leader. A private transfer from the airport to the resort hotel in Cefalù will be available with scheduled arrivals\*. After your hotel check-in, relax and enjoy the beautiful hotel pool or venture down to the beach or just relax in your room. A welcome reception will follow, with traditional appetizers and a taste of wine. Tonight's included dinner in the hotel restaurant features delicious local cuisine and regional wines.

\*Check with Wherever Tours for arrival guidelines if you are booking your own flights.

This afternoon, enjoy some free time back in Cefalù. Dinner is at your leisure.

Cefalù Beach