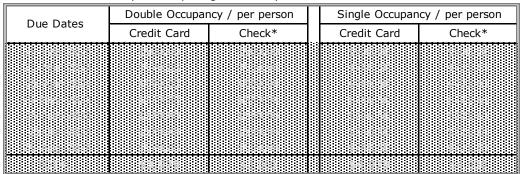

#### Payment Schedule without airfare

Trip only. Does not include airfare or optional travel insurance.

|           | Due Dates   | Double Occupancy / per person |          |  | Single Occupancy / per person |          |  |
|-----------|-------------|-------------------------------|----------|--|-------------------------------|----------|--|
|           | Due Dates   | Credit Card                   | Check*   |  | Credit Card                   | Check*   |  |
| Deposit   | 25-Feb-2024 | \$500.00                      | \$500.00 |  | \$500.00                      | \$500.00 |  |
| Payment 1 | 25-Mar-2024 | \$579.83                      | \$559.94 |  | \$746.50                      | \$721.61 |  |
| Payment 2 | 25-Apr-2024 | \$579.83                      | \$559.94 |  | \$746.50                      | \$721.61 |  |
| Payment 3 | 25-May-2024 | \$579.83                      | \$559.94 |  | \$746.50                      | \$721.61 |  |
| Payment 4 | 25-Jun-2024 | \$579.83                      | \$559.94 |  | \$746.50                      | \$721.61 |  |
| Payment 5 | 25-Jul-2024 | \$579.83                      | \$559.94 |  | \$746.50                      | \$721.61 |  |
| Payment 6 | 25-Aug-2024 | \$579.83                      | \$559.94 |  | \$746.50                      | \$721.61 |  |
|           | TOTAL       | \$3,979                       | \$3,860  |  | \$4,979                       | \$4,830  |  |