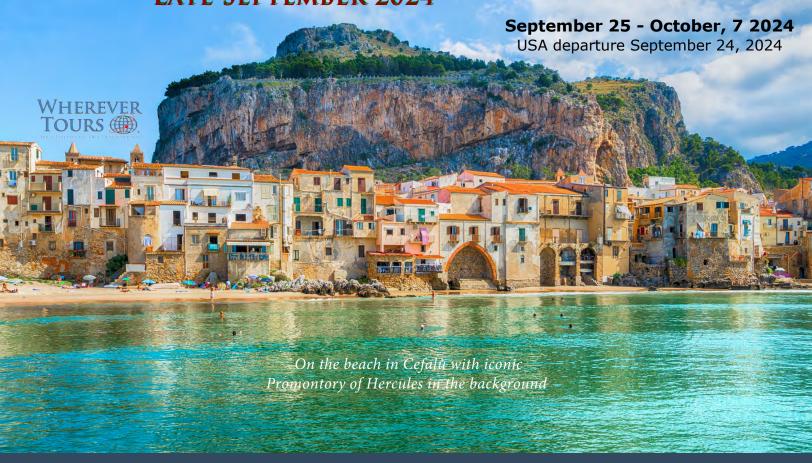

#### Wed, 25-Sep-2024 Arrive in Palermo Day 1

Insulae Resort, Cefalù

Arrive at Palermo airport and be greeted by your Wherever Tours tour leader. A private transfer from the airport to the resort hotel in Cefalù will be available with scheduled arrivals\*. After your hotel check-in, relax and enjoy the beautiful hotel pool or venture down to the beach or just relax in your room. A welcome reception will follow, with traditional appetizers and a taste of wine. Tonight's included dinner in the hotel restaurant features delicious local

\*Check with Wherever Tours for arrival guidelines if you are booking your own flights.

Cefalù Beach

Day 2 Thu, 26-Sep-2024 Tour of Palermo

Insulae Resort, Cefalù (B,L)

This morning, take a tour of Palermo, the capital of Sicily, rich with ancient buildings, cathedrals, and gardens. Palermo has many hidden treasures such as the impressive Monreale Cathedral, an example of Norman architectural style which contains over two tons of gold mosaics. After the tour, prepare yourself for a big surprise. This afternoon, enjoy some free time back in Cefalù. Dinner is at your leisure.